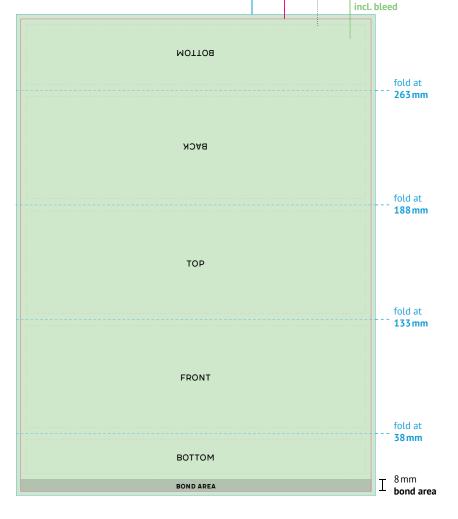

## SLEEVE

create printing files in original size: scale 1:1

bleed: 3 mm/page

safety distance: 4mm (to the final size/to the fold)

for all texts color code: CMY

resolution: 300 dpi and/or vector graphics

fonts: convert into paths

printing files: solely as PDF (delete template, no colour control strips, no crop marks), format according to attached template (236 x 316 mm)

**236 x 316 mm** (bleed 3mm)

230 x 310 mm (final size)

4mm safety distance for all texts customizable area

## field for laser engraving 215 x 60 mm (= max. size for laser engraving)

|   |                                   | : |
|---|-----------------------------------|---|
|   |                                   | : |
|   |                                   | : |
|   |                                   | : |
|   | BOTTOM                            | : |
|   |                                   | : |
|   |                                   | : |
|   |                                   | : |
|   |                                   | - |
|   |                                   | : |
|   |                                   | : |
|   |                                   | : |
|   |                                   | : |
|   |                                   |   |
|   |                                   | : |
|   | BACK                              | : |
|   |                                   | : |
|   |                                   | : |
|   |                                   | : |
|   |                                   | : |
|   |                                   | : |
|   |                                   | : |
| _ |                                   | _ |
|   |                                   | : |
|   |                                   | : |
|   | SLEEVE                            | į |
|   | SLEEVE                            | : |
|   | 236 x 316mm (bleed 3mm)           | : |
|   |                                   |   |
|   | TOP 230 x 310 mm (final size)     |   |
|   | 4mm safety distance for all texts | : |
|   |                                   | : |
|   |                                   | : |
|   |                                   |   |
|   |                                   |   |
|   |                                   | _ |
|   |                                   | : |
|   |                                   | : |
|   |                                   | : |
|   |                                   | : |
|   |                                   | : |
|   |                                   | : |
|   | FRONT                             | : |
|   |                                   | : |
|   |                                   | : |
|   |                                   | : |
|   |                                   | : |
|   |                                   | : |
|   |                                   | i |
|   |                                   | - |
|   |                                   | : |
|   |                                   | : |
|   | воттом                            | : |
|   |                                   | : |
|   |                                   | : |
|   | ROND ADEA                         |   |