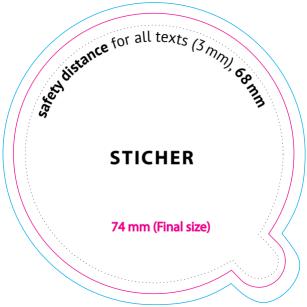

## STICKER

create printing files in original size: scale 1:1

bleed: 3 mm

safety distance: 4mm (to final size) for all texts

color code: CMYK

resolution: 300 dpi and/or vector graphics

fonts: convert into paths

printing files: solely as PDF (delete template, no colour control strips, no crop marks), format according to attached template (81 x 81 mm)