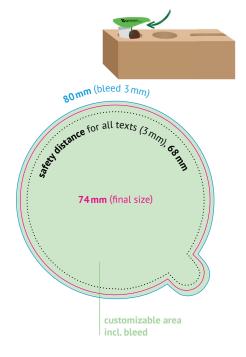

## STICKER

create printing files in original size: scale 1:1

bleed: 3 mm

safety distance: 4mm (to final size) for all texts

color code: CMYK

resolution: 300 dpi and/or vector graphics

fonts: convert into paths

printing files: solely as PDF (delete template, no colour control strips, no crop marks), format according to attached template (81 x 81 mm)