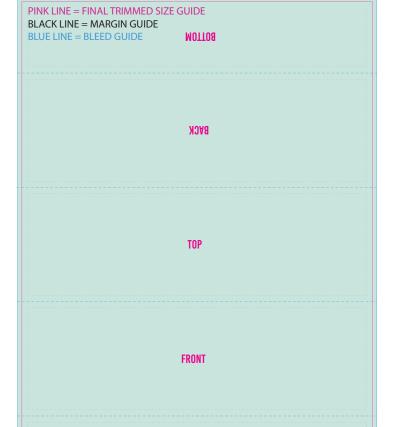

#### Sleeve

create printing files in original size: scale 1:1

bleed: 3 mm

safety distance: 4mm for all fonts

color code: CMYK I resolution: 300dpi vector graphics

fonts: convert into paths printing

files: solely as PDF (hide template, no crop marks) format according to attached template (236x316mm)

**BOTTOM** 