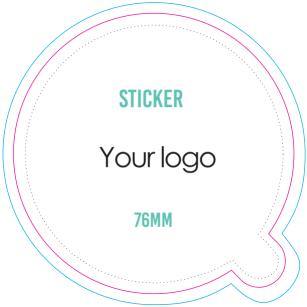

### Sticker

create printing files in original size: scale 1:1

oleed: 3 mm

safety distance: 3mm for all fonts color code: CMYK I resolution: 300 dpi

fonts: convert into paths

printing files: solely as PDF (hide template) format according to attached template

(81x81mm)

# STICKER Your logo 76MM