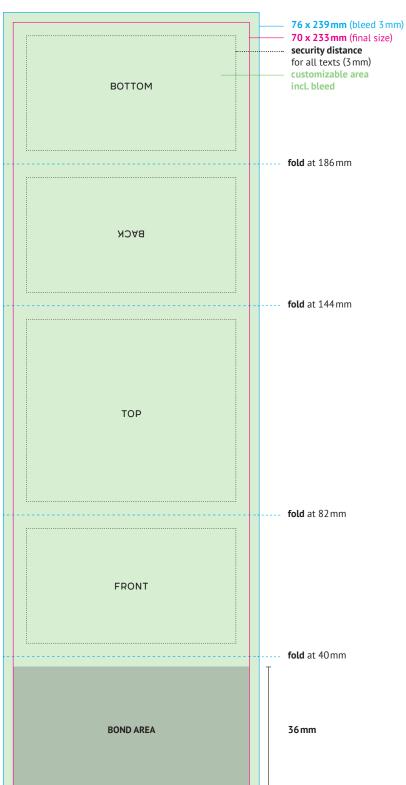

## PACKAGING 2 - EGG CARTON

create printing files in original size: scale 1:1

bleed: 3 mm

safety distance: 4 mm for all texts
color code: CMYK | resolution: 300 dpi

fonts: convert into paths

printing files: solely as PDF (hide template, no crop marks),

format 76 x 239 mm

Product contains: coconut fibre granulate, clay granulate, clay powder, certified organic flower seeds for a colorful flower meadow

manufactured: 2019 best before: 2021/12

www.igreengadgets.it Made in Austria