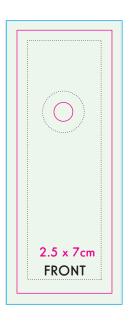

## **Customized Mini Cactus Keyholder**

PACKAGING - 1

Capsule: color code: CMYK resolution: 300 dpi or vector graphics fonts: convert into paths Printing files: Solely as PDF

create printing files in original size: scale 1 :1 bleed: no bleed is required resolution: vector graphics color code: RGB black fonts: convert into paths printing files: solely as vector graphics (pdf/eps/ai/cds) Format 2.5x7 cm

(bleed 3mm) — 2.5 x 7cm (final size) safety distance for all texts(3mm) customized area incl. bleed —